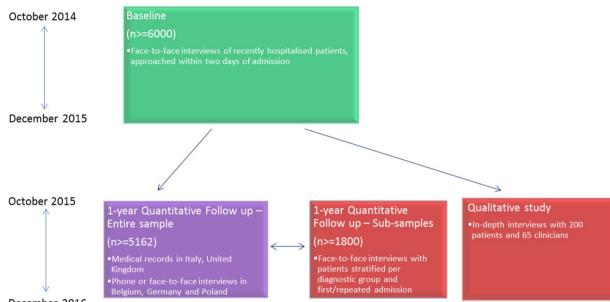

## Correction

Giacco D, Bird VJ, McCrone P, *et al.* Specialised teams or personal continuity across inpatient and outpatient mental healthcare? Study protocol for a natural experiment. *BMJ Open* 2015;5:e008996. Numbers in figure 3 of this article do not match with the text ("Sample size determination", page 6). The corrected figure is below.

December 2016

Figure 3 COFI recruitment and data collection plan. COFI, Comparing policy, framework, structure, effectiveness and cost-effectiveness of functional and integrated systems of mental healthcare.