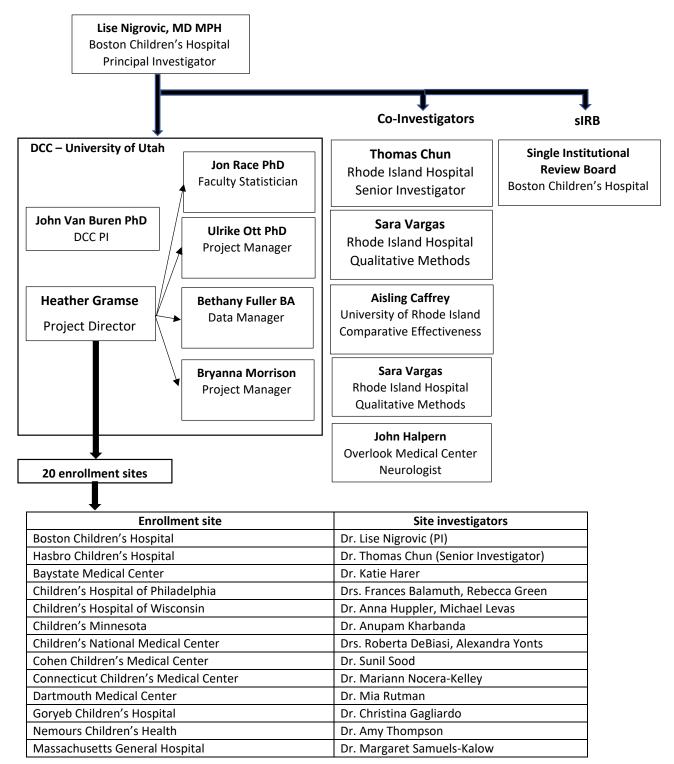

## Supplemental Figure 1: Study organizational structure

| Nationwide Children's Hospital                       | Drs. Daniel Cohen, Courtney Coyle  |
|------------------------------------------------------|------------------------------------|
| Pennsylvania State University Hershey Medical Center | Dr. Kathryn Kasmire                |
| Stony Brook Children's Hospital                      | Drs. Andrew Handel, Sharon Nachman |
| UPMC Children's Hospital of Pittsburgh               | Dr. Desiree Neville                |
| University of Massachusetts                          | Dr. Christina Hermos               |
| Westchester Medical Center                           | Dr. Sheila Nolan                   |
| Yale New Haven Children's Hospital                   | Dr. Paul Aronson                   |