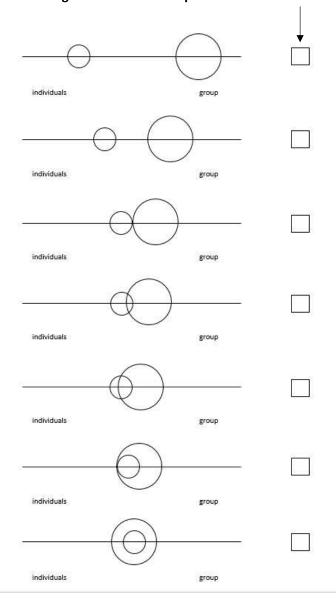

## 5. Which picture best describes how well connected, in general, you felt to the rest of the group today?

For example, the first picture would suggest that you felt very little connection to the rest of the group, whereas the final picture would suggest that you felt very connected to the group.

Please tick the box on the right hand side of the picture that best describes how you felt.