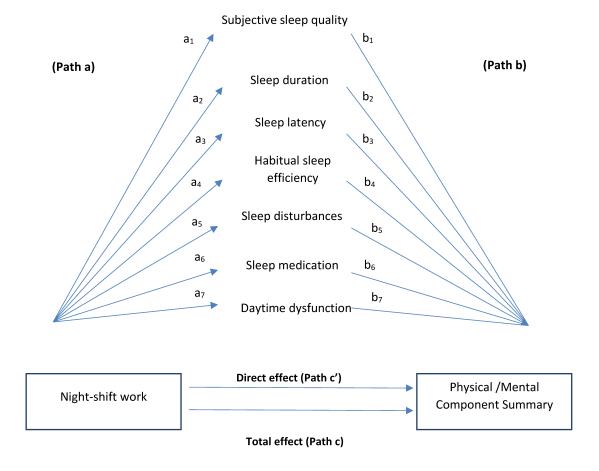

e-Figure 3. Indirect effect model between night-shift work and HRQoL (SF-12 PCS or SF-12 MCS) mediated by individual components of the PSQI

Path a<sub>1</sub> to a<sub>7</sub>: night-shift work to each of the seven potential mediators

Path b<sub>1</sub> to b<sub>7</sub>: each of the 7 potential mediators to SF-12 PCS or SF-12 MCS, while adjusting for the effect of night-shift work Path c: night-shift work to SF-12 PCS or SF-12 MCS

Path c': night-shift work to SF-12 PCS or SF-12 MCS, while adjusting for the effect of the potential mediators.

Abbreviation: PSQI, Pittsburgh Sleep Quality Index; QoL, Quality of Life; PCS, Physical Component Summary; MCS, Mental Component Summary